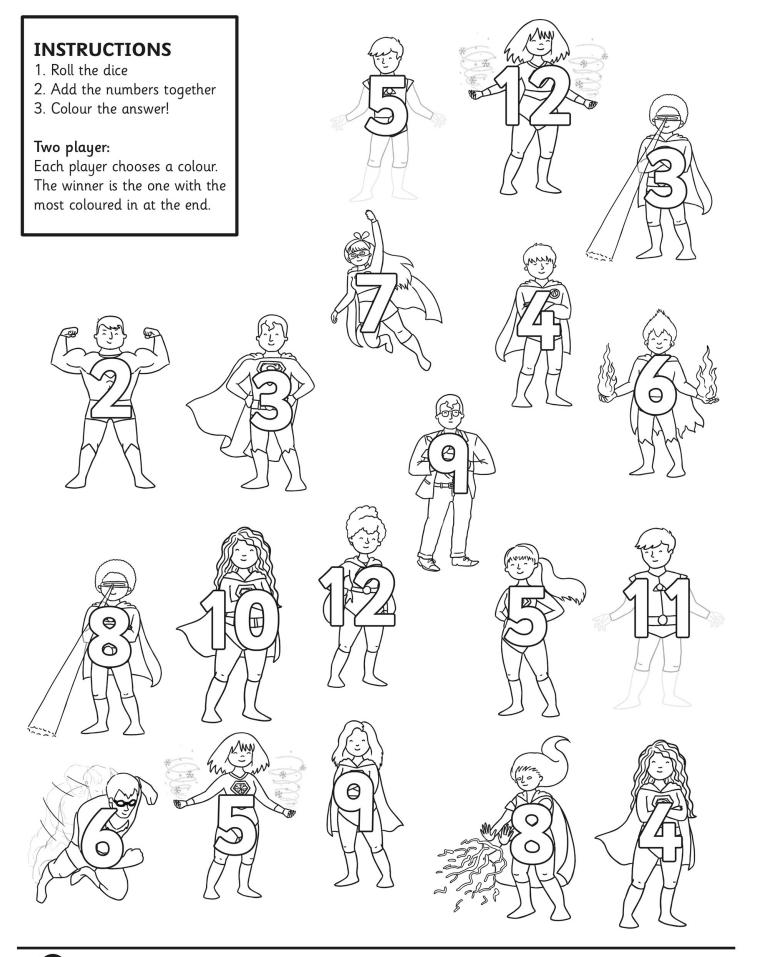

|  |  |  |  |  |  |  |  |
|                                    |  |  |  |  |  |  |  |  |
|                                    |  |  |  |  |  |  |  |  |
|                                    |  |  |  |  |  |  |  |  |
|                                    |  |  |  |  |  |  |  |  |
|                                    |  |  |  |  |  |  |  |  |
|                                    |  |  |  |  |  |  |  |  |
|                                    |  |  |  |  |  |  |  |  |
|                                    |  |  |  |  |  |  |  |  |
|                                    |  |  |  |  |  |  |  |  |
|                                    |  |  |  |  |  |  |  |  |









## SQUIGGLE TIME

10

Make a new picture, using the squiggles below:

2







### Roll, Add and Colour!





## Superheroes

Match the colours to the number patterns.



## Alphabet Maze







## Superheroes

Match the colours to the number patterns.





#### Superhero Counting in 10s Maze



#### Draw a Superhero









































© artprojectsforkids.org



| You are special to me because     |          |
|-----------------------------------|----------|
| I like it when we                 | <b>□</b> |
| * My favourite thing about you is |          |
| The best memory of us is when     |          |

## HAPPY FATHER'S DAY!

# A Special Bond

On Father's Day, we celebrate the special kind of bond that we have with an important person in our lives. A father's bond is sturdy, true, and deep, and it can come from anyone. We see it in our brothers, our uncles, our grandfat