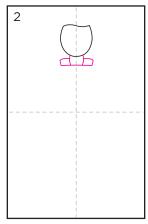

#### **Book Week Roll and Draw Activity**

Roll the dice to find out which head, body and legs your superhero will have. Once you have rolled and found the correct picture, draw it to create your amazing superhero!

## **Book Week Roll and Draw Activity**

| Draw your amazing superhero figure |  |  |  |  |  |  |  |  |
|------------------------------------|--|--|--|--|--|--|--|--|
|                                    |  |  |  |  |  |  |  |  |
|                                    |  |  |  |  |  |  |  |  |
|                                    |  |  |  |  |  |  |  |  |
|                                    |  |  |  |  |  |  |  |  |
|                                    |  |  |  |  |  |  |  |  |
|                                    |  |  |  |  |  |  |  |  |
|                                    |  |  |  |  |  |  |  |  |
|                                    |  |  |  |  |  |  |  |  |
|                                    |  |  |  |  |  |  |  |  |
|                                    |  |  |  |  |  |  |  |  |
|                                    |  |  |  |  |  |  |  |  |
|                                    |  |  |  |  |  |  |  |  |
|                                    |  |  |  |  |  |  |  |  |
|                                    |  |  |  |  |  |  |  |  |
|                                    |  |  |  |  |  |  |  |  |
|                                    |  |  |  |  |  |  |  |  |
|                                    |  |  |  |  |  |  |  |  |