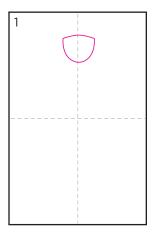

#### **Book Week Roll and Draw Activity**

Roll the dice to find out which head, body and legs your superhero will have. Once you have rolled and found the correct picture, draw it to create your amazing superhero!