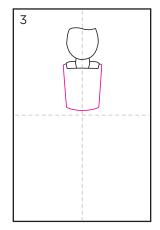

#### **Book Week Roll and Draw Activity**

Roll the dice to find out which head, body and legs your superhero will have. Once you have rolled and found the correct picture, draw it to create your amazing superhero!

## **Book Week Roll and Draw Activity**

| Draw your amazing superhero figure |  |  |  |  |  |  |  |  |
|------------------------------------|--|--|--|--|--|--|--|--|
|                                    |  |  |  |  |  |  |  |  |
|                                    |  |  |  |  |  |  |  |  |
|                                    |  |  |  |  |  |  |  |  |
|                                    |  |  |  |  |  |  |  |  |
|                                    |  |  |  |  |  |  |  |  |
|                                    |  |  |  |  |  |  |  |  |
|                                    |  |  |  |  |  |  |  |  |
|                                    |  |  |  |  |  |  |  |  |
|                                    |  |  |  |  |  |  |  |  |
|                                    |  |  |  |  |  |  |  |  |
|                                    |  |  |  |  |  |  |  |  |
|                                    |  |  |  |  |  |  |  |  |
|                                    |  |  |  |  |  |  |  |  |
|                                    |  |  |  |  |  |  |  |  |
|                                    |  |  |  |  |  |  |  |  |
|                                    |  |  |  |  |  |  |  |  |
|                                    |  |  |  |  |  |  |  |  |