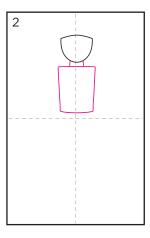

#### **Book Week Roll and Draw Activity**

Roll the dice to find out which head, body and legs your superhero will have. Once you have rolled and found the correct picture, draw it to create your amazing superhero!