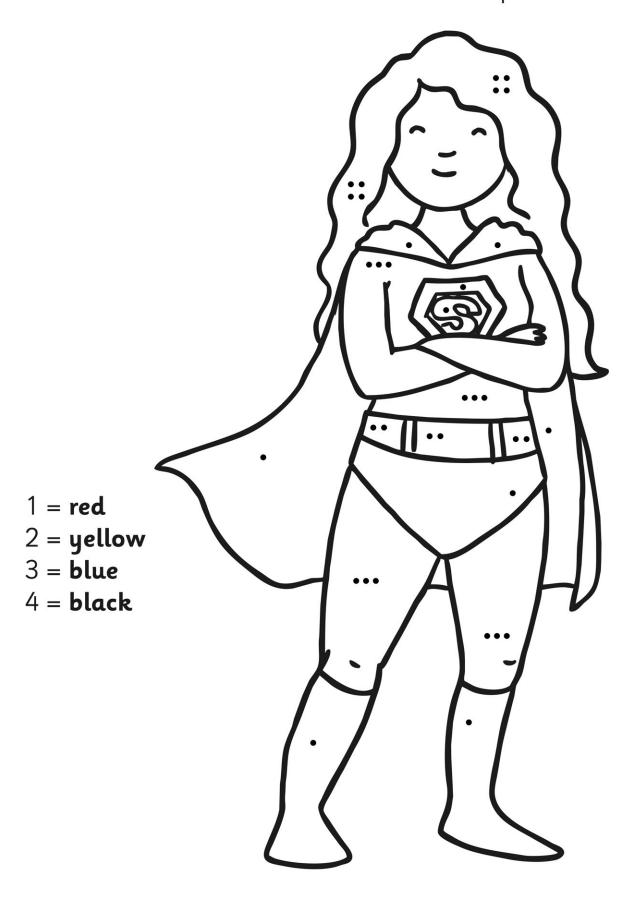

|  |  |  |  |  |  |  |  |
|                                    |  |  |  |  |  |  |  |  |
|                                    |  |  |  |  |  |  |  |  |
|                                    |  |  |  |  |  |  |  |  |
|                                    |  |  |  |  |  |  |  |  |
|                                    |  |  |  |  |  |  |  |  |
|                                    |  |  |  |  |  |  |  |  |
|                                    |  |  |  |  |  |  |  |  |
|                                    |  |  |  |  |  |  |  |  |
|                                    |  |  |  |  |  |  |  |  |









## SQUIGGLE TIME

10

Make a new picture, using the squiggles below:

2







### Roll, Add and Colour!





## Superheroes

Match the colours to the number patterns.



## Alphabet Maze







## Superheroes

Match the colours to the number patterns.





#### Superhero Counting in 10s Maze



#### Draw a Superhero









































© artprojectsforkids.org



| You are special to me because     |          |
|-----------------------------------|----------|
| I like it when we                 | <b>□</b> |
| * My favourite thing about you is |          |
| The best memory of us is when     |          |

## HAPPY FATHER'S DAY!

# A Special Bond

On Father's Day, we celebrate the special kind of bond that we have with an important person in our lives. A father's bond is sturdy, true, and deep, and it can come from anyone. We see it in our brothers, our uncles, our grandfathers and our teachers. Choose a special person in your life. Wr