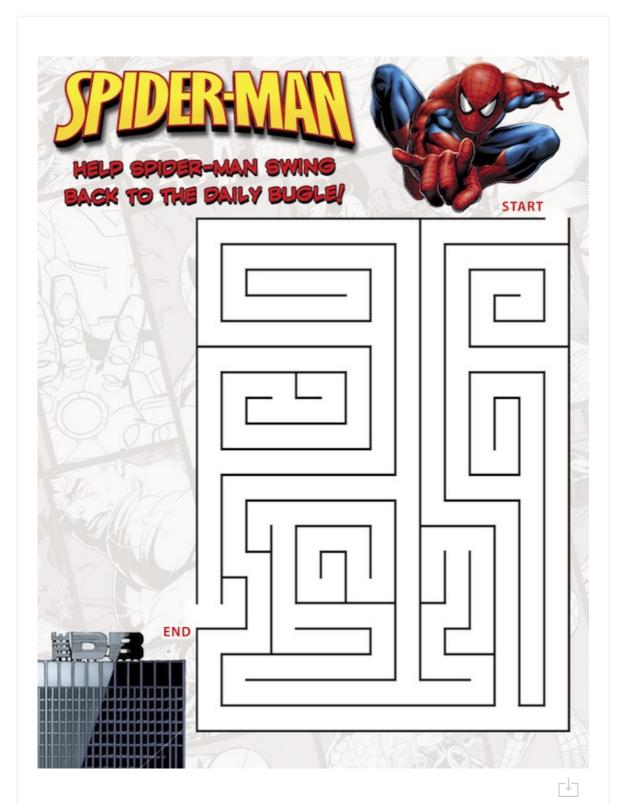

|  |  |  |  |  |  |  |  |
|                                    |  |  |  |  |  |  |  |  |
|                                    |  |  |  |  |  |  |  |  |
|                                    |  |  |  |  |  |  |  |  |
|                                    |  |  |  |  |  |  |  |  |
|                                    |  |  |  |  |  |  |  |  |
|                                    |  |  |  |  |  |  |  |  |
|                                    |  |  |  |  |  |  |  |  |
|                                    |  |  |  |  |  |  |  |  |
|                                    |  |  |  |  |  |  |  |  |
|                                    |  |  |  |  |  |  |  |  |
|                                    |  |  |  |  |  |  |  |  |
|                                    |  |  |  |  |  |  |  |  |









## SQUIGGLE TIME

10

Make a new picture, using the squiggles below:

2







### Roll, Add and Colour!





## Superheroes

Match the colours to the number patterns.



## Alphabet Maze







## Superheroes

Match the colours to the number patterns.





#### Superhero Counting in 10s Maze



#### Draw a Superhero









































© artprojectsforkids.org



| You are special to me because     |          |
|-----------------------------------|----------|
| I like it when we                 | <b>□</b> |
| * My favourite thing about you is |          |
| The best memory of us is when     |          |

## HAPPY FATHER'S DAY!

# A Special Bond

On Father's Day, we celebrate the special kind of bond that we have with an important person in our lives. A father's bond