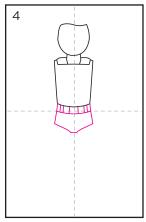

#### **Book Week Roll and Draw Activity**

Roll the dice to find out which head, body and legs your superhero will have. Once you have rolled and found the correct picture, draw it to create your amazing superhero!

## **Book Week Roll and Draw Activity**

| Draw your amazing superhero figure |  |  |  |  |  |  |  |  |
|------------------------------------|--|--|--|--|--|--|--|--|
|                                    |  |  |  |  |  |  |  |  |
|                                    |  |  |  |  |  |  |  |  |
|                                    |  |  |  |  |  |  |  |  |
|                                    |  |  |  |  |  |  |  |  |
|                                    |  |  |  |  |  |  |  |  |
|                                    |  |  |  |  |  |  |  |  |
|                                    |  |  |  |  |  |  |  |  |
|                                    |  |  |  |  |  |  |  |  |
|                                    |  |  |  |  |  |  |  |  |
|                                    |  |  |  |  |  |  |  |  |
|                                    |  |  |  |  |  |  |  |  |
|                                    |  |  |  |  |  |  |  |  |
|                                    |  |  |  |  |  |  |  |  |
|                                    |  |  |  |  |  |  |  |  |
|                                    |  |  |  |  |  |  |  |  |
|                                    |  |  |  |  |  |  |  |  |
|                                    |  |  |  |  |  |  |  |  |