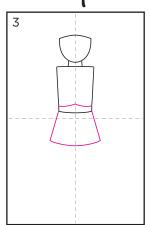

#### **Book Week Roll and Draw Activity**

Roll the dice to find out which head, body and legs your superhero will have. Once you have rolled and found the correct picture, draw it to create your amazing superhero!