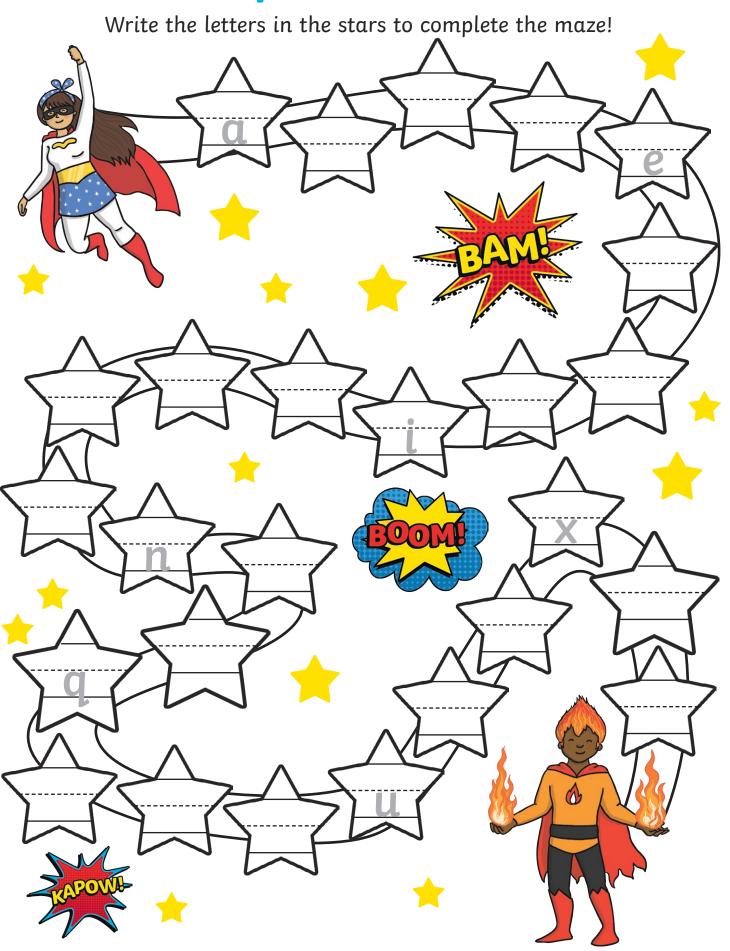

|  |  |  |  |  |  |  |  |
|                                    |  |  |  |  |  |  |  |  |
|                                    |  |  |  |  |  |  |  |  |
|                                    |  |  |  |  |  |  |  |  |
|                                    |  |  |  |  |  |  |  |  |
|                                    |  |  |  |  |  |  |  |  |
|                                    |  |  |  |  |  |  |  |  |
|                                    |  |  |  |  |  |  |  |  |
|                                    |  |  |  |  |  |  |  |  |
|                                    |  |  |  |  |  |  |  |  |









## SQUIGGLE TIME

10

Make a new picture, using the squiggles below:

2







### Roll, Add and Colour!





## Superheroes

Match the colours to the number patterns.



## Alphabet Maze







## Superheroes

Match the colours to the number patterns.





#### Superhero Counting in 10s Maze



#### Draw a Superhero









































© artprojectsforkids.org



| You are special to me because     |          |
|-----------------------------------|----------|
| I like it when we                 | <b>□</b> |
| * My favourite thing about you is |          |
| The best memory of us is when     |          |

## HAPPY FATHER'S DAY!

# A Special Bond

On Father's Day, we celebrate the special kind of bond that we have with an important person in our lives. A father's bond is sturdy, true, and deep, and it can come from anyone. We see it in our brothers, our uncles, our grandfathers and our teachers. Choose a special person in your life. Write their name in th