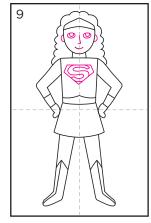

#### Draw a Superhero

© artprojectsforkids.org

| You are special to me because     |          |
|-----------------------------------|----------|
| I like it when we                 | <b>□</b> |
| * My favourite thing about you is |          |
| The best memory of us is when     |          |