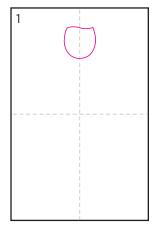

#### **Book Week Roll and Draw Activity**

Roll the dice to find out which head, body and legs your superhero will have. Once you have rolled and found the correct picture, draw it to create your amazing superhero!

## **Book Week Roll and Draw Activity**

| Draw your amazing superhero figure |  |  |  |  |  |  |  |  |
|------------------------------------|--|--|--|--|--|--|--|--|
|                                    |  |  |  |  |  |  |  |  |
|                                    |  |  |  |  |  |  |  |  |
|                                    |  |  |  |  |  |  |  |  |
|                                    |  |  |  |  |  |  |  |  |
|                                    |  |  |  |  |  |  |  |  |
|                                    |  |  |  |  |  |  |  |  |
|                                    |  |  |  |  |  |  |  |  |
|                                    |  |  |  |  |  |  |  |  |
|                                    |  |  |  |  |  |  |  |  |
|                                    |  |  |  |  |  |  |  |  |
|                                    |  |  |  |  |  |  |  |  |
|                                    |  |  |  |  |  |  |  |  |
|                                    |  |  |  |  |  |  |  |  |
|                                    |  |  |  |  |  |  |  |  |
|                                    |  |  |  |  |  |  |  |  |
|                                    |  |  |  |  |  |  |  |  |
|                                    |  |  |  |  |  |  |  |  |