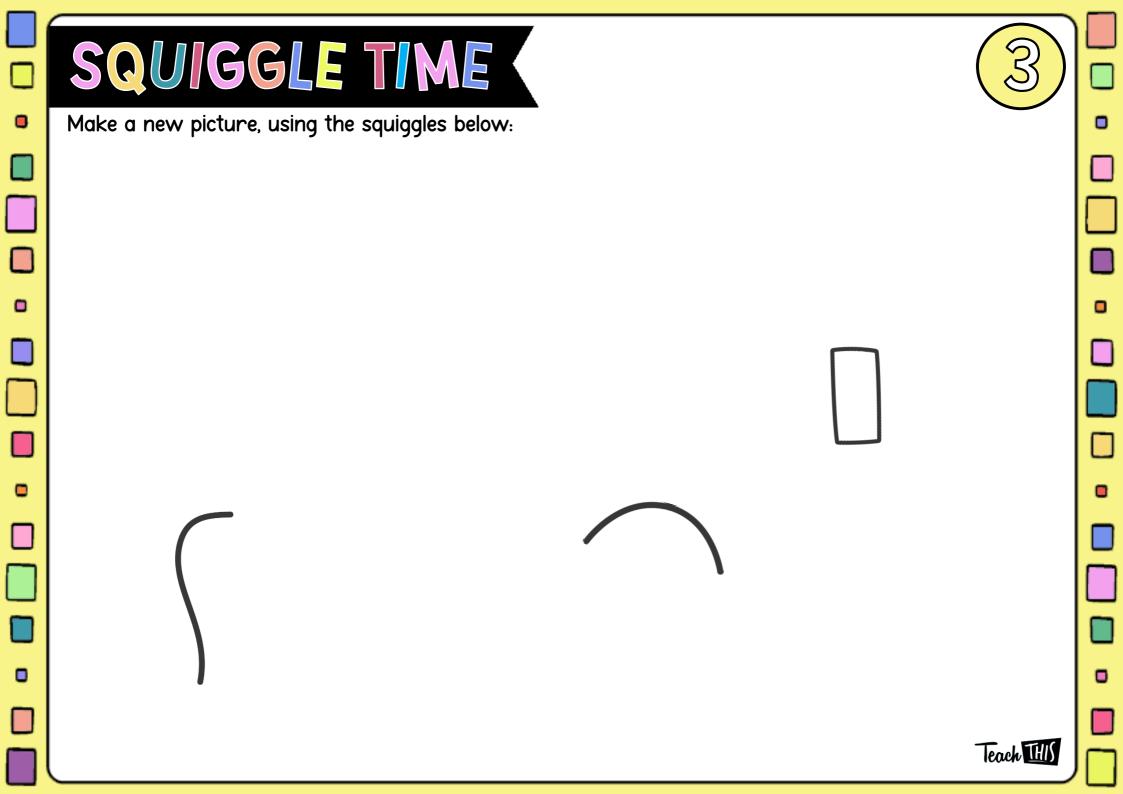

hero



| Name:           |                |  |  |
|-----------------|----------------|--|--|
|                 |                |  |  |
| Special Power:  |                |  |  |
|                 |                |  |  |
| Call this doggy | superhero when |  |  |
|                 | -              |  |  |
|                 |                |  |  |
|                 |                |  |  |
| Power food:     |                |  |  |
|                 |                |  |  |

















 $\Box \downarrow \neg$ 







Name\_\_\_\_\_



## Superheroes Block Diagram



Colour a box for each item that you find.

| 6 |      |  |  |  |
|---|------|--|--|--|
| 5 |      |  |  |  |
| 4 |      |  |  |  |
| 3 |      |  |  |  |
| 2 |      |  |  |  |
| 1 |      |  |  |  |
|   | POWE |  |  |  |







#### **Book Week Roll and Draw Activity**

Roll the dice to find out which head, body and legs your superhero will have. Once you have rolled and found the correct picture, draw it to create your amazing superhero!







## **Book Week Roll and Draw Activity**

| Draw your amazing superhero figure |  |  |  |  |  |  |  |  |
|------------------------------------|--|--|--|--|--|--|--|--|
|                                    |  |  |  |  |  |  |  |  |
|                                    |  |  |  |  |  |  |  |  |
|                                    |  |  |  |  |  |  |  |  |
|                                    |  |  |  |  |  |  |  |  |
|                                    |  |  |  |  |  |  |  |  |
|                                    |  |  |  |  |  |  |  |  |
|