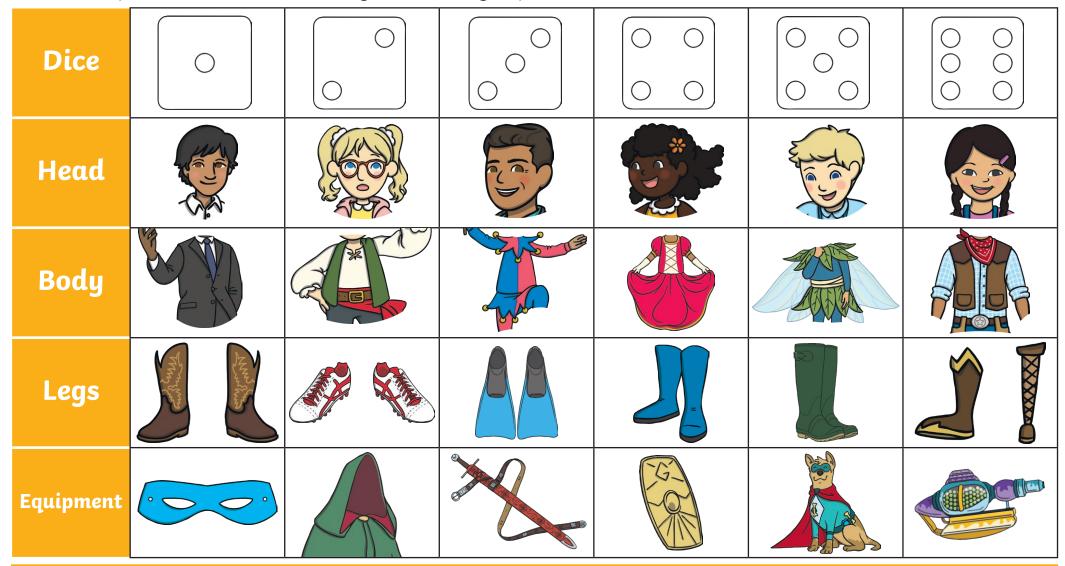

#### **Book Week Roll and Draw Activity**

Roll the dice to find out which head, body and legs your superhero will have. Once you have rolled and found the correct picture, draw it to create your amazing superhero!

## **Book Week Roll and Draw Activity**

| Draw your amazing superhero figure |  |  |  |  |  |  |  |  |
|------------------------------------|--|--|--|--|--|--|--|--|
|                                    |  |  |  |  |  |  |  |  |
|                                    |  |  |  |  |  |  |  |  |
|                                    |  |  |  |  |  |  |  |  |
|                                    |  |  |  |  |  |  |  |  |
|                                    |  |  |  |  |  |  |  |  |
|                                    |  |  |  |  |  |  |  |  |
|                                    |  |  |  |  |  |  |  |  |
|                                    |  |  |  |  |  |  |  |  |
|                                    |  |  |  |  |  |  |  |  |
|                                    |  |  |  |  |  |  |  |  |
|                                    |  |  |  |  |  |  |  |  |
|                                    |  |  |  |  |  |  |  |  |
|                                    |  |  |  |  |  |  |  |  |
|                                    |  |  |  |  |  |  |  |  |
|                                    |  |  |  |  |  |  |  |  |
|                                    |  |  |  |  |  |  |  |  |
|                                    |  |  |  |  |  |  |  |  |