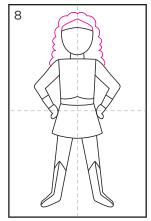

#### **Book Week Roll and Draw Activity**

Roll the dice to find out which head, body and legs your superhero will have. Once you have rolled and found the correct picture, draw it to create your amazing superhero!

## **Book Week Roll and Draw Activity**

| Draw your amazing superhero figure |  |  |  |  |  |  |  |  |
|------------------------------------|--|--|--|--|--|--|--|--|
|                                    |  |  |  |  |  |  |  |  |
|                                    |  |  |  |  |  |  |  |  |
|                                    |  |  |  |  |  |  |  |  |
|                                    |  |  |  |  |  |  |  |  |
|                                    |  |  |  |  |  |  |  |  |
|                                    |  |  |  |  |  |  |  |  |
|                                    |  |  |  |  |  |  |  |  |
|                                    |  |  |  |  |  |  |  |  |
|                                    |  |  |  |  |  |  |  |  |
|                                    |  |  |  |  |  |  |  |  |
|                                    |  |  |  |  |  |  |  |  |
|                                    |  |  |  |  |  |  |  |  |
|                                    |  |  |  |  |  |  |  |  |
|                                    |  |  |  |  |  |  |  |  |
|                                    |  |  |  |  |  |  |  |  |
|                                    |  |  |  |  |  |  |  |  |
|                                    |  |  |  |  |  |  |  |  |