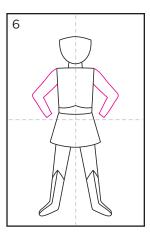

#### **Book Week Roll and Draw Activity**

Roll the dice to find out which head, body and legs your superhero will have. Once you have rolled and found the correct picture, draw it to create your amazing superhero!

## **Book Week Roll and Draw Activity**

| Draw your amazing superhero figure |  |  |  |  |  |  |  |  |
|------------------------------------|--|--|--|--|--|--|--|--|
|                                    |  |  |  |  |  |  |  |  |
|                                    |  |  |  |  |  |  |  |  |
|                                    |  |  |  |  |  |  |  |  |
|                                    |  |  |  |  |  |  |  |  |
|                                    |  |  |  |  |  |  |  |  |
|                                    |  |  |  |  |  |  |  |  |
|                                    |  |  |  |  |  |  |  |  |
|                                    |  |  |  |  |  |  |  |  |
|                                    |  |  |  |  |  |  |  |  |
|                                    |  |  |  |  |  |  |  |  |
|                                    |  |  |  |  |  |  |  |  |
|                                    |  |  |  |  |  |  |  |  |
|                                    |  |  |  |  |  |  |  |  |
|                                    |  |  |  |  |  |  |  |  |
|                                    |  |  |  |  |  |  |  |  |
|                                    |  |  |  |  |  |  |  |  |
|                                    |  |  |  |  |  |  |  |  |