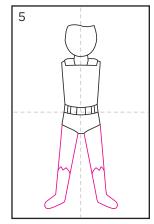

#### **Book Week Roll and Draw Activity**

Roll the dice to find out which head, body and legs your superhero will have. Once you have rolled and found the correct picture, draw it to create your amazing superhero!

## **Book Week Roll and Draw Activity**

| Draw your amazing superhero figure |  |  |  |  |  |  |  |  |
|------------------------------------|--|--|--|--|--|--|--|--|
|                                    |  |  |  |  |  |  |  |  |
|                                    |  |  |  |  |  |  |  |  |
|                                    |  |  |  |  |  |  |  |  |
|                                    |  |  |  |  |  |  |  |  |
|                                    |  |  |  |  |  |  |  |  |
|                                    |  |  |  |  |  |  |  |  |
|                                    |  |  |  |  |  |  |  |  |
|                                    |  |  |  |  |  |  |  |  |
|                                    |  |  |  |  |  |  |  |  |
|                                    |  |  |  |  |  |  |  |  |
|                                    |  |  |  |  |  |  |  |  |
|                                    |  |  |  |  |  |  |  |  |
|                                    |  |  |  |  |  |  |  |  |
|                                    |  |  |  |  |  |  |  |  |
|                                    |  |  |  |  |  |  |  |  |
|                                    |  |  |  |  |  |  |  |  |
|                                    |  |  |  |  |  |  |  |  |