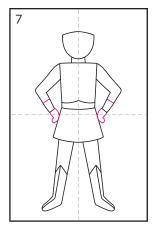

#### **Book Week Roll and Draw Activity**

Roll the dice to find out which head, body and legs your superhero will have. Once you have rolled and found the correct picture, draw it to create your amazing superhero!

## **Book Week Roll and Draw Activity**

| Draw your amazing superhero figure |  |  |  |  |  |  |  |  |
|------------------------------------|--|--|--|--|--|--|--|--|
|                                    |  |  |  |  |  |  |  |  |
|                                    |  |  |  |  |  |  |  |  |
|                                    |  |  |  |  |  |  |  |  |
|                                    |  |  |  |  |  |  |  |  |
|                                    |  |  |  |  |  |  |  |  |
|                                    |  |  |  |  |  |  |  |  |
|                                    |  |  |  |  |  |  |  |  |
|                                    |  |  |  |  |  |  |  |  |
|                                    |  |  |  |  |  |  |  |  |
|                                    |  |  |  |  |  |  |  |  |
|                                    |  |  |  |  |  |  |  |  |
|                                    |  |  |  |  |  |  |  |  |
|                                    |  |  |  |  |  |  |  |  |
|                                    |  |  |  |  |  |  |  |  |
|                                    |  |  |  |  |  |  |  |  |
|                                    |  |  |  |  |  |  |  |  |
|                                    |  |  |  |  |  |  |  |  |