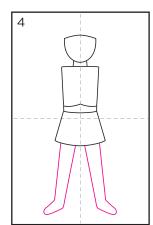

#### **Book Week Roll and Draw Activity**

Roll the dice to find out which head, body and legs your superhero will have. Once you have rolled and found the correct picture, draw it to create your amazing superhero!