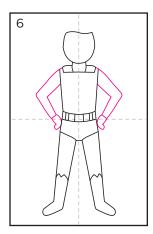

#### **Book Week Roll and Draw Activity**

Roll the dice to find out which head, body and legs your superhero will have. Once you have rolled and found the correct picture, draw it to create your amazing superhero!

## **Book Week Roll and Draw Activity**

| Draw your amazing superhero figure |  |  |  |  |  |  |  |  |
|------------------------------------|--|--|--|--|--|--|--|--|
|                                    |  |  |  |  |  |  |  |  |
|                                    |  |  |  |  |  |  |  |  |
|                                    |  |  |  |  |  |  |  |  |
|                                    |  |  |  |  |  |  |  |  |
|                                    |  |  |  |  |  |  |  |  |
|                                    |  |  |  |  |  |  |  |  |
|                                    |  |  |  |  |  |  |  |  |
|                                    |  |  |  |  |  |  |  |  |
|                                    |  |  |  |  |  |  |  |  |
|                                    |  |  |  |  |  |  |  |  |
|                                    |  |  |  |  |  |  |  |  |
|                                    |  |  |  |  |  |  |  |  |
|                                    |  |  |  |  |  |  |  |  |
|                                    |  |  |  |  |  |  |  |  |
|                                    |  |  |  |  |  |  |  |  |
|                                    |  |  |  |  |  |  |  |  |
|                                    |  |  |  |  |  |  |  |  |