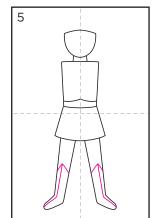

#### **Book Week Roll and Draw Activity**

Roll the dice to find out which head, body and legs your superhero will have. Once you have rolled and found the correct picture, draw it to create your amazing superhero!

## **Book Week Roll and Draw Activity**

| Draw your amazing superhero figure |  |  |  |  |  |  |  |  |
|------------------------------------|--|--|--|--|--|--|--|--|
|                                    |  |  |  |  |  |  |  |  |
|                                    |  |  |  |  |  |  |  |  |
|                                    |  |  |  |  |  |  |  |  |
|                                    |  |  |  |  |  |  |  |  |
|                                    |  |  |  |  |  |  |  |  |
|                                    |  |  |  |  |  |  |  |  |
|                                    |  |  |  |  |  |  |  |  |
|                                    |  |  |  |  |  |  |  |  |
|                                    |  |  |  |  |  |  |  |  |
|                                    |  |  |  |  |  |  |  |  |
|                                    |  |  |  |  |  |  |  |  |
|                                    |  |  |  |  |  |  |  |  |
|                                    |  |  |  |  |  |  |  |  |
|                                    |  |  |  |  |  |  |  |  |
|                                    |  |  |  |  |  |  |  |  |
|                                    |  |  |  |  |  |  |  |  |
|                                    |  |  |  |  |  |  |  |  |