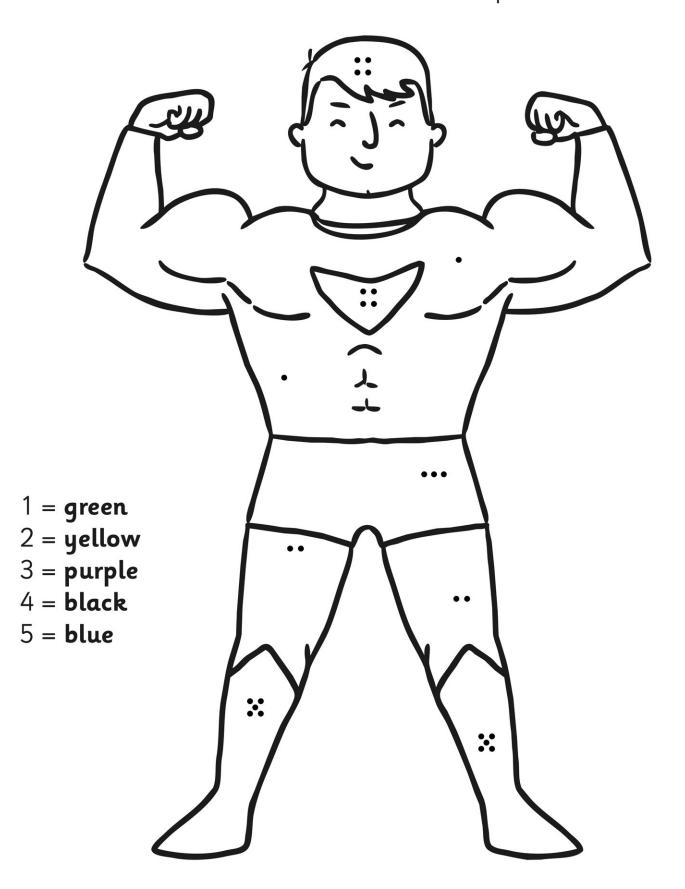

|  |  |  |  |  |  |  |  |
|                                    |  |  |  |  |  |  |  |  |
|                                    |  |  |  |  |  |  |  |  |
|                                    |  |  |  |  |  |  |  |  |
|                                    |  |  |  |  |  |  |  |  |
|                                    |  |  |  |  |  |  |  |  |
|                                    |  |  |  |  |  |  |  |  |
|                                    |  |  |  |  |  |  |  |  |
|                                    |  |  |  |  |  |  |  |  |









## SQUIGGLE TIME

10

Make a new picture, using the squiggles below:

2







### Roll, Add and Colour!





## Superheroes

Match the colours to the number patterns.



## Alphabet Maze







## Superheroes

Match the colours to the number patterns.





#### Superhero Counting in 10s Maze



#### Draw a Superhero









































© artprojectsforkids.org



| You are special to me because     |          |
|-----------------------------------|----------|
| I like it when we                 | <b>□</b> |
| * My favourite thing about you is |          |
| The best memory of us is when     |          |

## HAPPY FATHER'S DAY!

# A Special Bond

On Father's Day, we celebrate the special kind of bond that we have with an important person in our lives. A father's bond is sturdy, true, and deep, and it can come from anyone. We see it in our brothers, our uncles, our grandfathers and our teachers. Choose a special person in your life. Write their name in the centre of the coffee cup, then fill in the sections of the coff