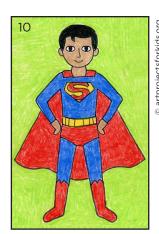

#### Draw a Superhero

© artprojectsforkids.org

| You are special to me because     |          |
|-----------------------------------|----------|
| I like it when we                 | <b>□</b> |
| * My favourite thing about you is |          |
| The best memory of us is when     |          |