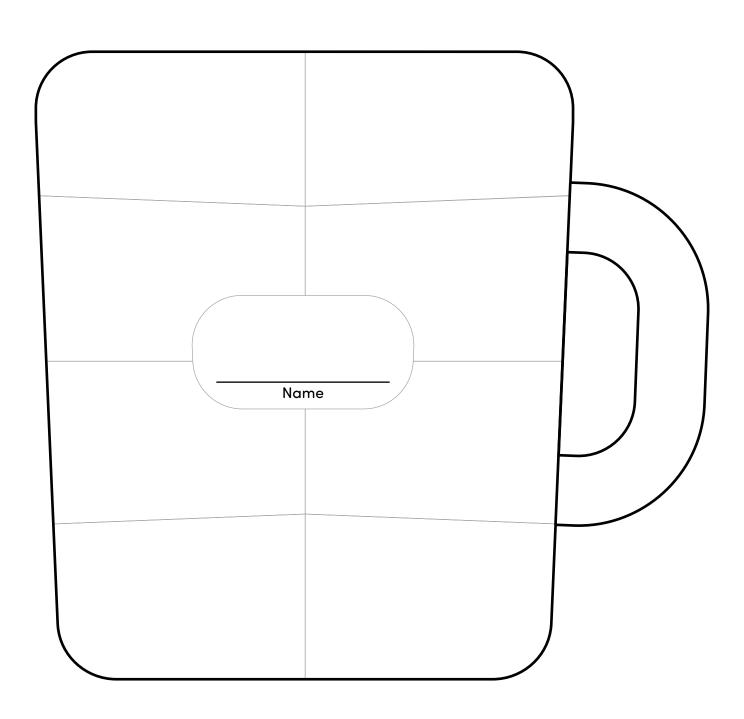

# A Special Bond

On Father's Day, we celebrate the special kind of bond that we have with an important person in our lives. A father's bond is sturdy, true, and deep, and it can come from anyone. We see it in our brothers, our uncles, our grandfathers and our teachers. Choose a special person in your life. Write their name in the centre of the coffee cup, then fill in the sections of the coffee cup with drawings and words that describe the bond you have with this person.