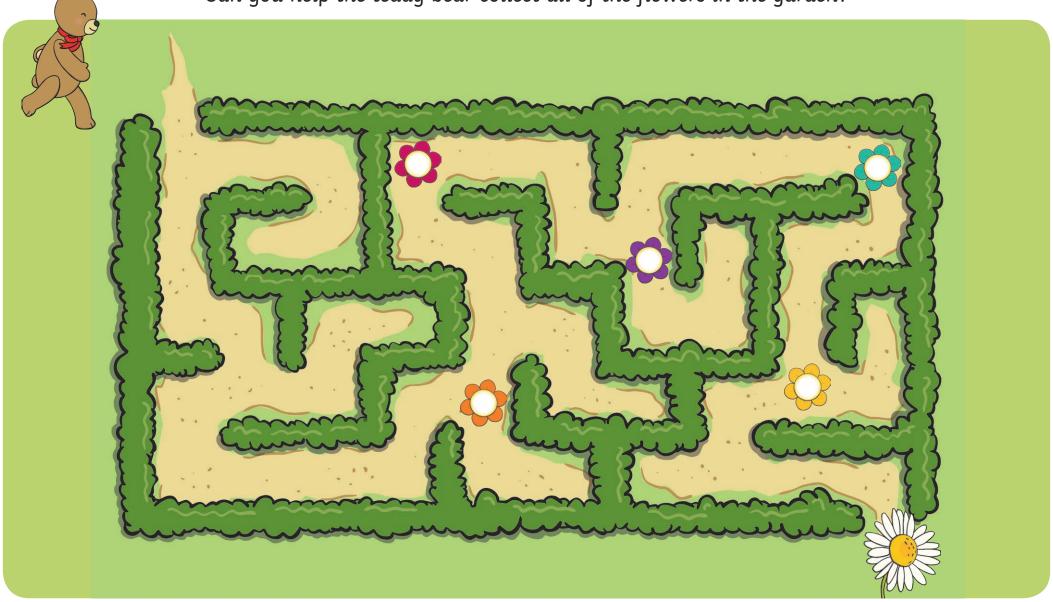

# Round and Round the Garden Maze Challenge

Can you help the teddy bear collect all of the flowers in the garden?