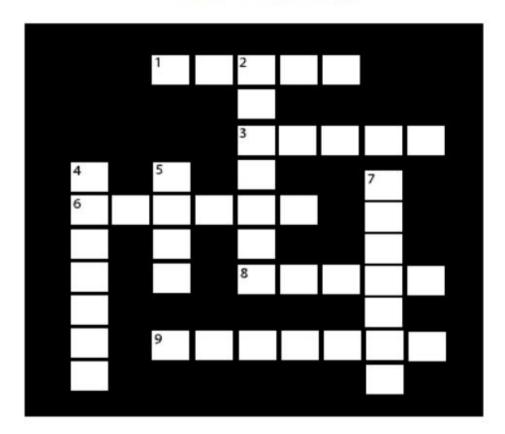

#### **The Planets**

#### Across:

- 1. begins with v
- 3. begins with p
- 6. begins with u
- 8. begins with e
- 9. begins with m

#### Down:

- 2. begins with n
- 4. begins with j
- 5. begins with m
- 7. begins with s