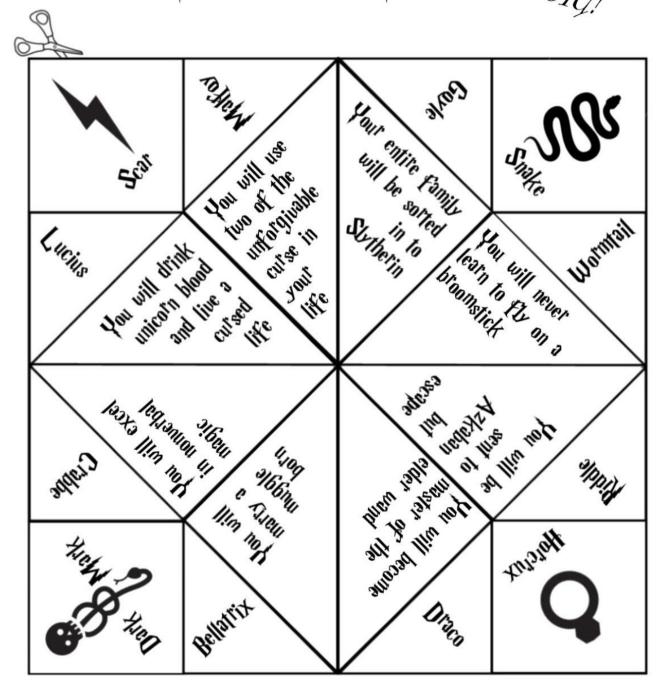

L C I A O
N T V S M G T S O H G A T M Q
T A E R T R O K C I R T H I V
W S G O I U X B B Q P L X Y W
H P Y L X Q N D L Z F O W N Q
J P G B I W Z K C I R K W V K
Y L T B C B B V S I N Z Z W L
B O S H V A S L J B M A I L V

GOBLIN HALLOWEEN HAUNTED
MASK PARADE SCARY
TRICK OR TREAT WITCH

COSTUME

GHO5T

CANDY



How many words can you make from

#### TRICK OR TREAT

| _ |  |  |
|---|--|--|
|   |  |  |
|   |  |  |
|   |  |  |
|   |  |  |
|   |  |  |
|   |  |  |
| 8 |  |  |
|   |  |  |







#### Find and colour the hidden objects in the picture:





## SPRING

MPNESTAIHWFD

BUKQAPNDRAIN

IZDLHEWRERCB

RGTXEFROGMJU

DNFRBASPRING

SAGDWYFJHBOS

TELKOBUDSMPC

NVESRHGIXABW

YGTDMOLPFYEI

SRVASJKITECN

AOMELTHBRSWD

CWUPIDFTMQAR



Tree Valley Academy







# Harry Potter Fortune Teller Fold!